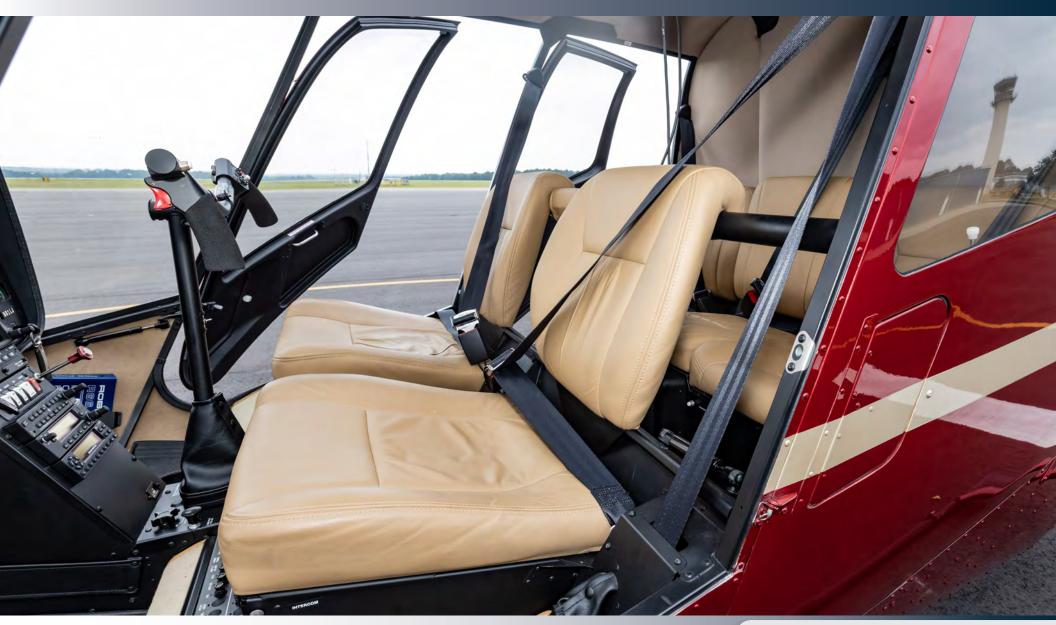

#### **EXTERIOR / INTERIOR**

Exterior: Volcanic Red with Sand Metallic Trim. Hinged Doors

Interior: 5-Passenger Configuration. Tan Leather Interior including Rear Passenger Console. Five (5) Bose Outlets at Seats and One (1) Bose Headset Included.

#### **ADDITIONAL EQUIPMENT & OPTIONS**

Rosen Sunvisors

Bearpaws

**Dual Controls** 

Air Conditioner & Heater

Five (5) Bose Outlets (at Seats) and One (1) Bose Headset Included

Baggage Compartment

Vertical Card Compass