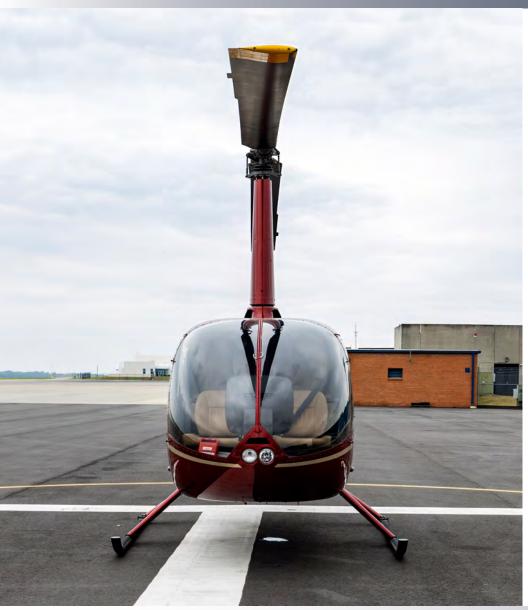

# 2017 ROBINSON R66

SERIAL NUMBER: 0811 REGISTRATION NUMBER: N81LJ

#### **EXTERIOR / INTERIOR**

Exterior: Volcanic Red with Sand Metallic Trim. Hinged Doors

Interior: 5-Passenger Configuration. Tan Leather Interior including Rear Passenger Console. Five (5) Bose Outlets at Seats and One (1) Bose Headset Included.