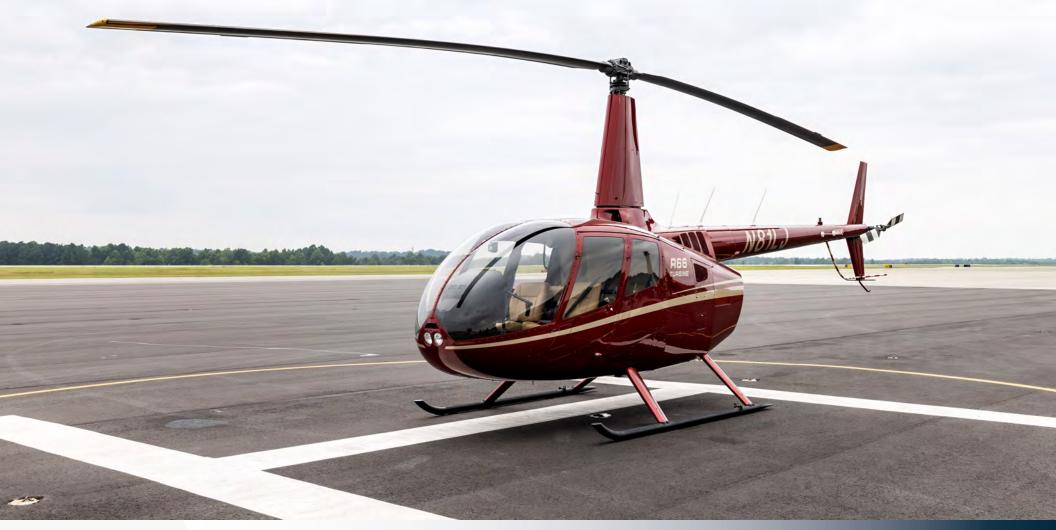

# 2017 ROBINSON R66

SERIAL NUMBER: 0811 REGISTRATION NUMBER: N81LJ

#### **HIGHLIGHTS**

Two Owners Since New Spectacular Paint & Interior Ice Cold Air Conditioning

#### **EXTERIOR / INTERIOR**

Exterior: Volcanic Red with Sand Metallic Trim. Hinged Doors

Interior: 5-Passenger Configuration. Tan Leather Interior including Rear Passenger Console. Five (5) Bose Outlets at Seats and One (1) Bose Headset Included.