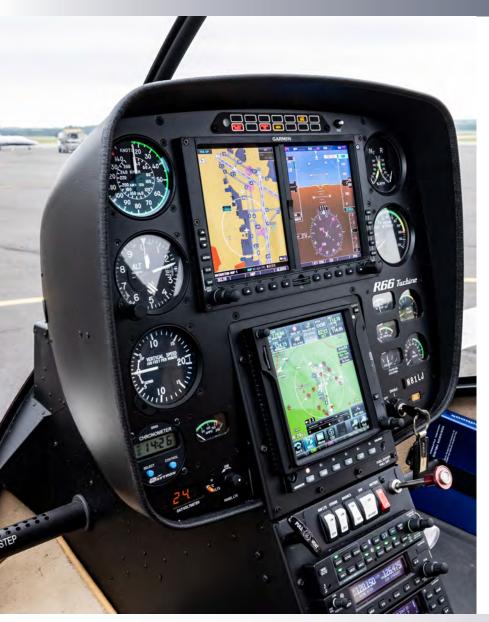

#### **AVIONICS**

Garmin G500 Flight Deck

Genesys HeliSAS

GTX-345 Transponder

GDL-69A XM Receiver

Kannad K406 ELT

1 Bose A20

**Dual USB Ports** 

Battery RG325 24V

25 Amp Hr

G225/GTR-225B Radio

GTN-750

G500H

Synthetic Vision + Charts
Digital Chronometer