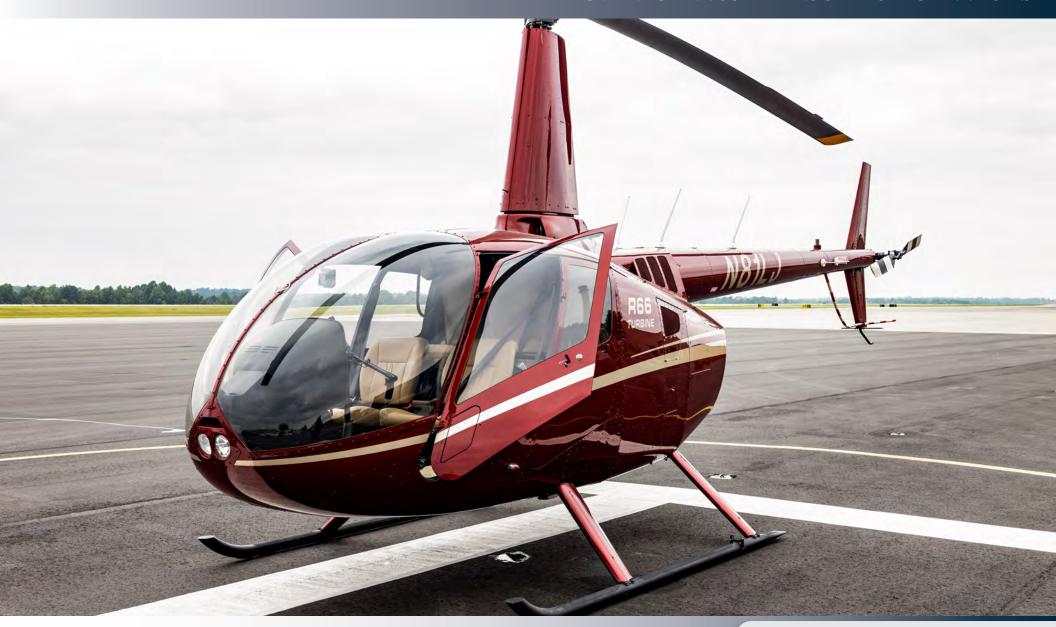

# 2017 ROBINSON R66

SERIAL NUMBER: 0811 REGISTRATION NUMBER: N81LJ

#### **HIGHLIGHTS**

Two Owners Since New Spectacular Paint & Interior Ice Cold Air Conditioning

#### **EXTERIOR / INTERIOR**

Exterior: Volcanic Red with Sand Metallic Trim. Hinged Doors

Interior: 5-Passenger Configuration. Tan Leather Interior including Rear Passenger Console. Five (5) Bose Outlets at Seats and One (1) Bose Headset Included.