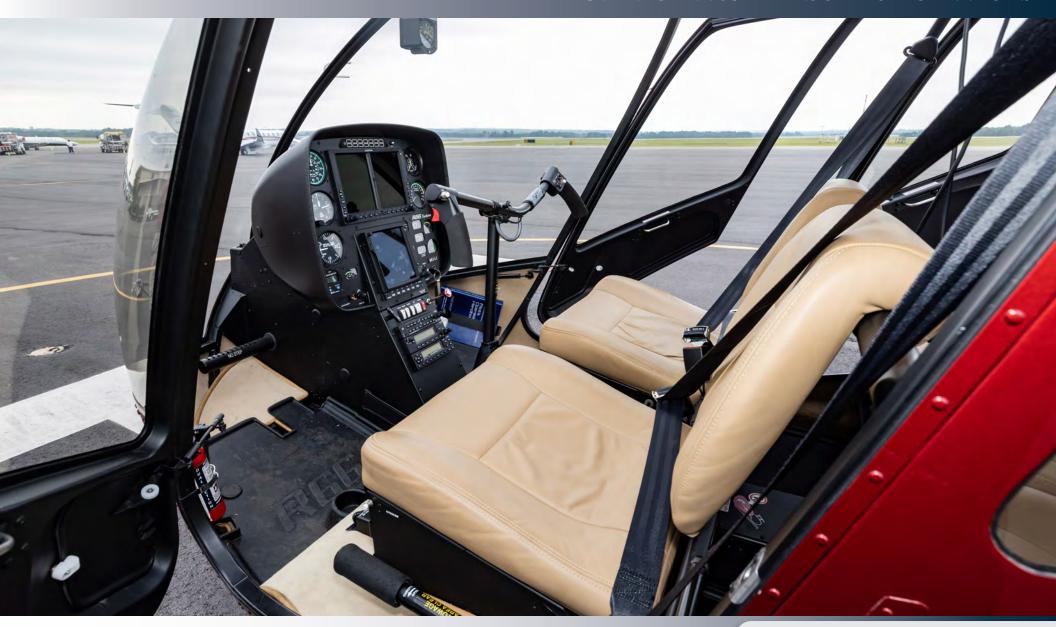

#### **EXTERIOR / INTERIOR**

Exterior: Volcanic Red with Sand Metallic Trim. Hinged Doors

Interior: 5-Passenger Configuration. Tan Leather Interior including Rear Passenger Console. Five (5) Bose Outlets at Seats and One (1) Bose Headset Included.

#### **AVIONICS**

Garmin G500 Flight Deck

Genesys HeliSAS

GTX-345 Transponder

GDL-69A XM Receiver

Kannad K406 ELT

1 Bose A20

**Dual USB Ports** 

Battery RG325 24V

25 Amp Hr

G225/GTR-225B Radio

GTN-750

G500H

Synthetic Vision + Charts
Digital Chronometer

#### **ADDITIONAL EQUIPMENT & OPTIONS**

Rosen Sunvisors

Bearpaws

**Dual Controls** 

Air Conditioner & Heater

Five (5) Bose Outlets (at Seats) and One (1) Bose Headset Included

Baggage Compartment

Vertical Card Compass