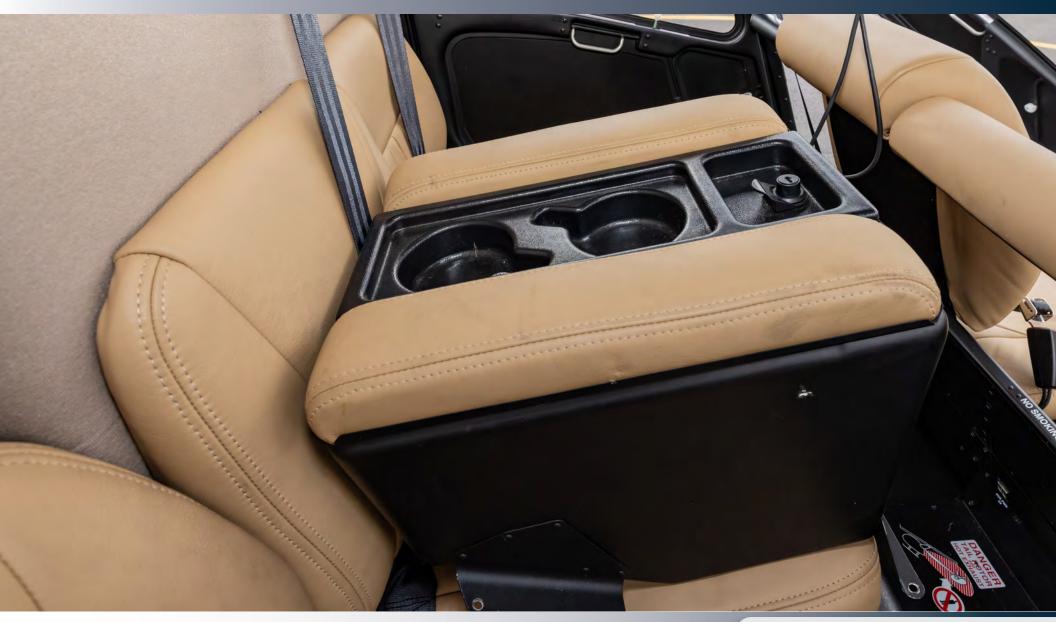

#### **EXTERIOR / INTERIOR**

Exterior: Volcanic Red with Sand Metallic Trim. Hinged Doors

Interior: 5-Passenger Configuration. Tan Leather Interior including Rear Passenger Console. Five (5) Bose Outlets at Seats and One (1) Bose Headset Included.

#### **ADDITIONAL EQUIPMENT & OPTIONS**

Rosen Sunvisors

Bearpaws

**Dual Controls** 

Air Conditioner & Heater

Five (5) Bose Outlets (at Seats) and One (1) Bose Headset Included

Baggage Compartment

Vertical Card Compass