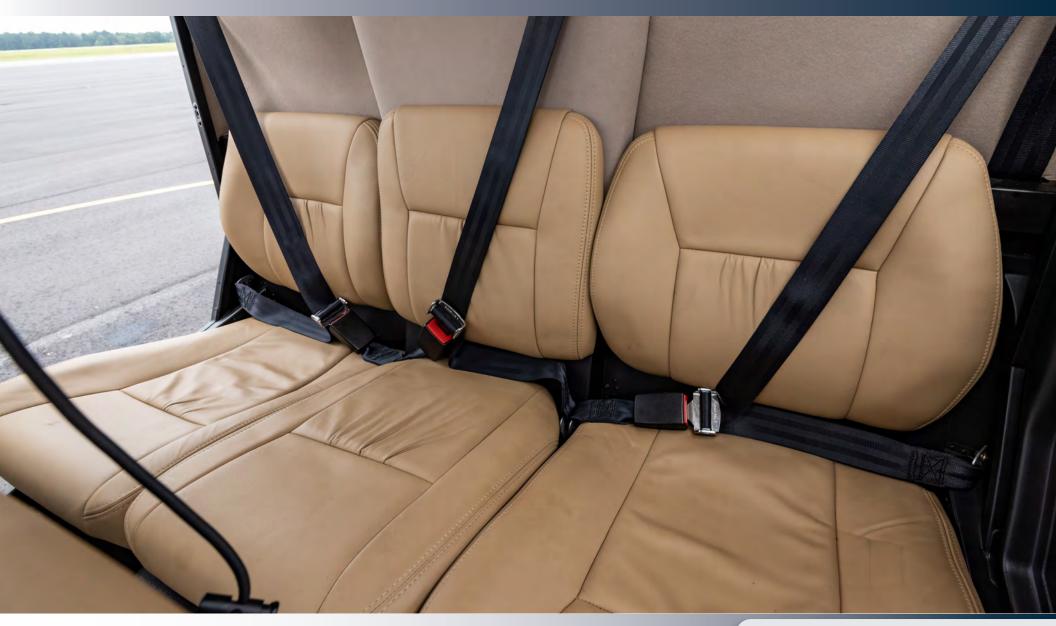

#### **EXTERIOR / INTERIOR**

Exterior: Volcanic Red with Sand Metallic Trim. Hinged Doors

Interior: 5-Passenger Configuration. Tan Leather Interior including Rear Passenger Console. Five (5) Bose Outlets at Seats and One (1) Bose Headset Included.