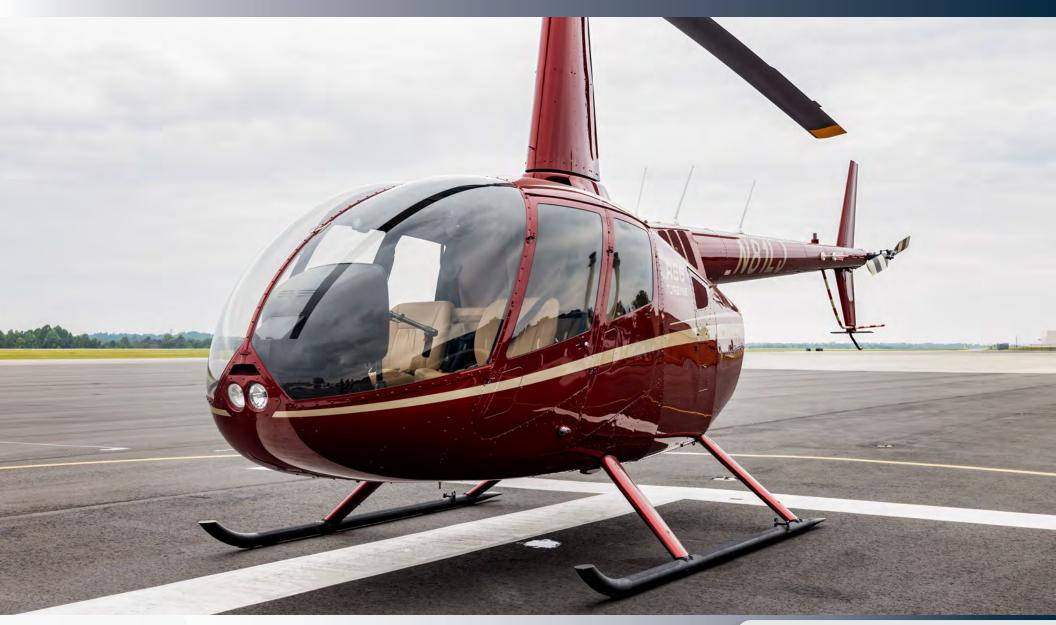

# 2017 ROBINSON R66

SERIAL NUMBER: 0811 REGISTRATION NUMBER: N81LJ

#### **HIGHLIGHTS**

Two Owners Since New Spectacular Paint & Interior Ice Cold Air Conditioning

#### **EXTERIOR / INTERIOR**

Exterior: Volcanic Red with Sand Metallic Trim. Hinged Doors

Interior: 5-Passenger Configuration. Tan Leather Interior including Rear Passenger Console. Five (5) Bose Outlets at Seats and One (1) Bose Headset Included.