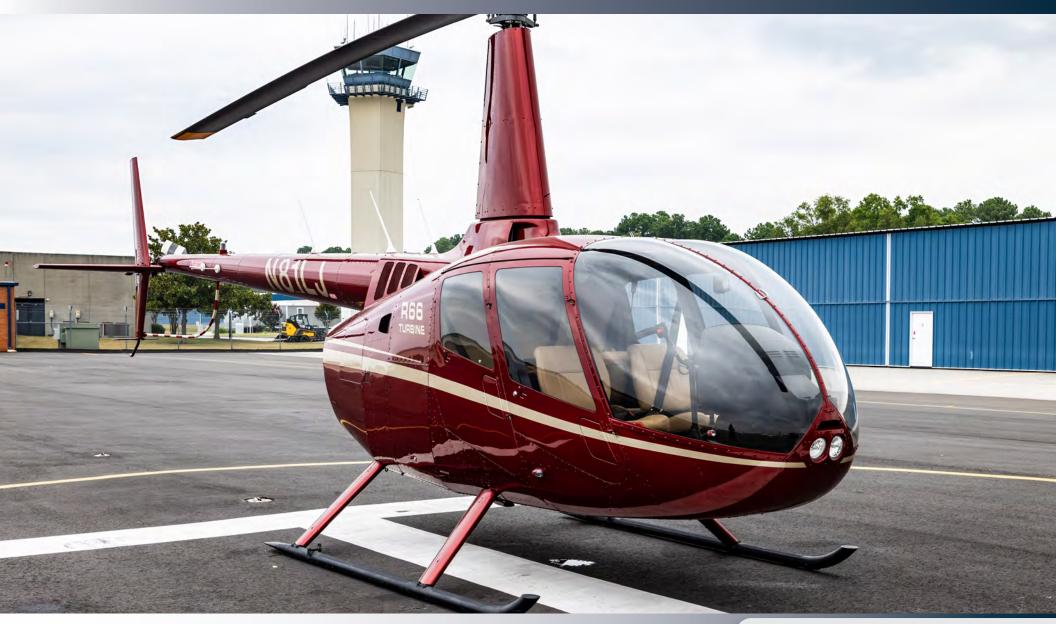

# 2017 ROBINSON R66

SERIAL NUMBER: 0811 REGISTRATION NUMBER: N81LJ

#### **HIGHLIGHTS**

Two Owners Since New Spectacular Paint & Interior Ice Cold Air Conditioning

#### **EXTERIOR / INTERIOR**

Exterior: Volcanic Red with Sand Metallic Trim. Hinged Doors

Interior: 5-Passenger Configuration. Tan Leather Interior including Rear Passenger Console. Five (5) Bose Outlets at Seats and One (1) Bose Headset Included.