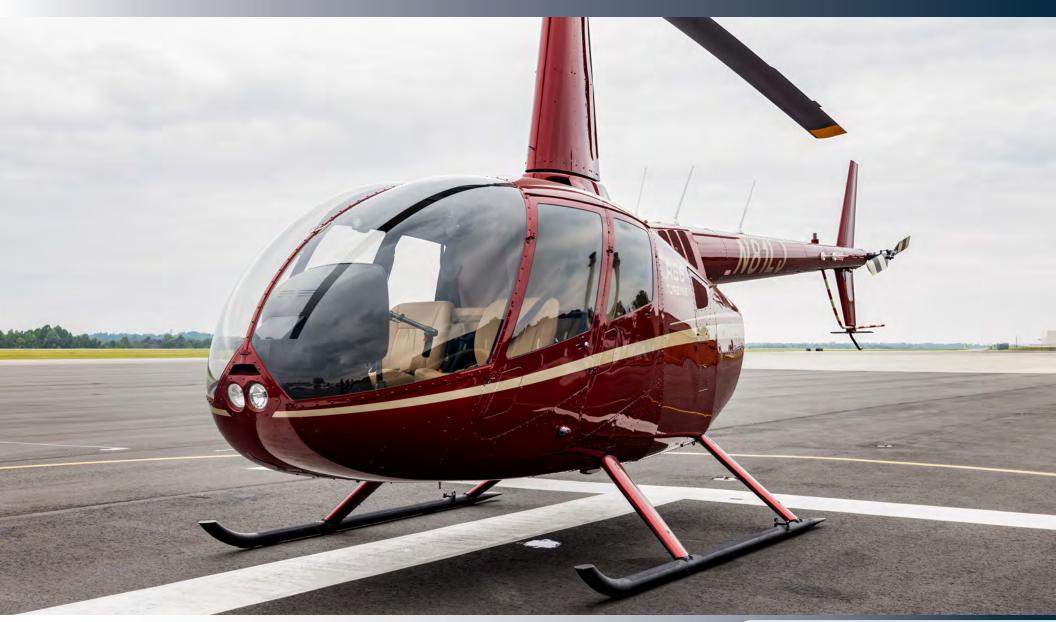

# 2017 ROBINSON R66

SERIAL NUMBER: 0811 REGISTRATION NUMBER: N81LJ

#### **HIGHLIGHTS**

Two Owners Since New Spectacular Paint & Interior Ice Cold Air Conditioning

#### **EXTERIOR / INTERIOR**

Exterior: Volcanic Red with Sand Metallic Trim. Hinged Doors

Interior: 5-Passenger Configuration. Tan Leather Interior including Rear Passenger Console. Five (5) Bose Outlets at Seats and One (1) Bose Headset Included.