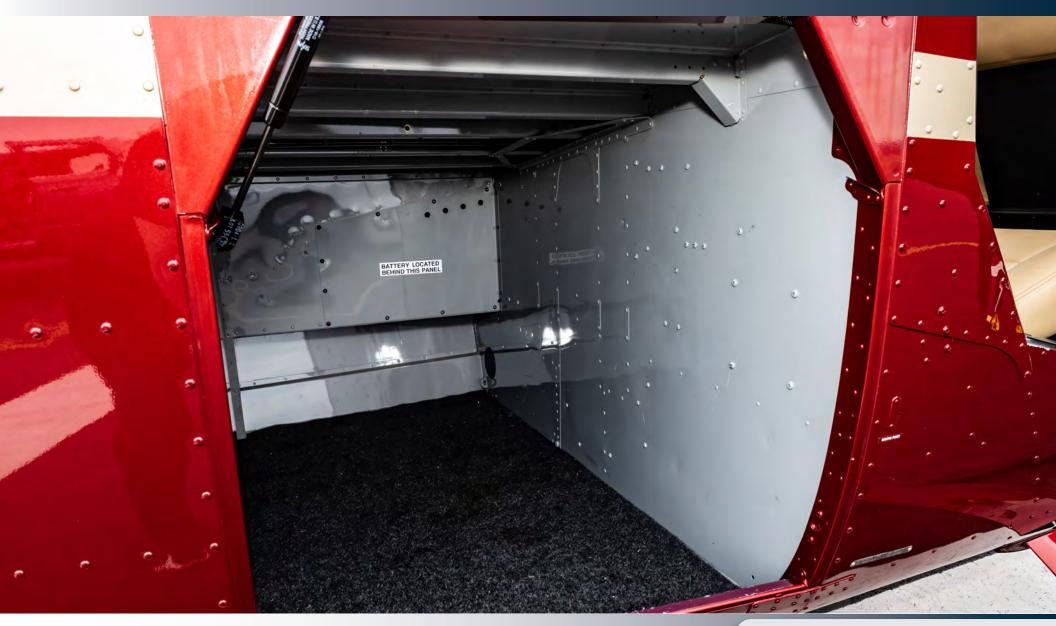

#### **ADDITIONAL EQUIPMENT & OPTIONS**

Rosen Sunvisors

Bearpaws

**Dual Controls** 

Air Conditioner & Heater

Five (5) Bose Outlets (at Seats) and One (1) Bose Headset Included

Baggage Compartment

Vertical Card Compass