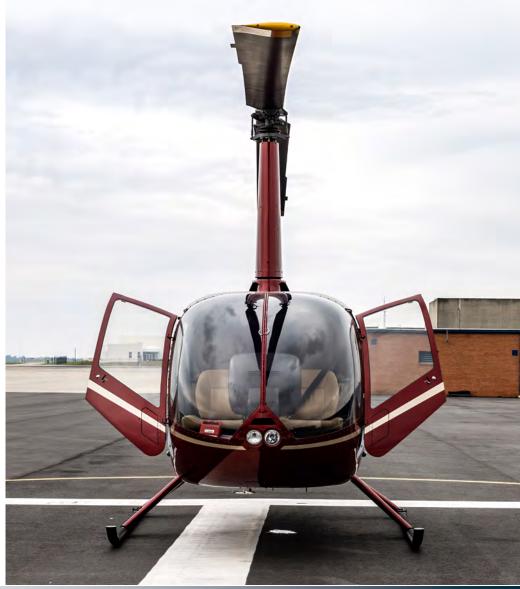

# 2017 ROBINSON R66

SERIAL NUMBER: 0811 REGISTRATION NUMBER: N81LJ

#### **HIGHLIGHTS**

Two Owners Since New Spectacular Paint & Interior Ice Cold Air Conditioning

#### **EXTERIOR / INTERIOR**

Exterior: Volcanic Red with Sand Metallic Trim. Hinged Doors

Interior: 5-Passenger Configuration. Tan Leather Interior including Rear Passenger Console. Five (5) Bose Outlets at Seats and One (1) Bose Headset Included.