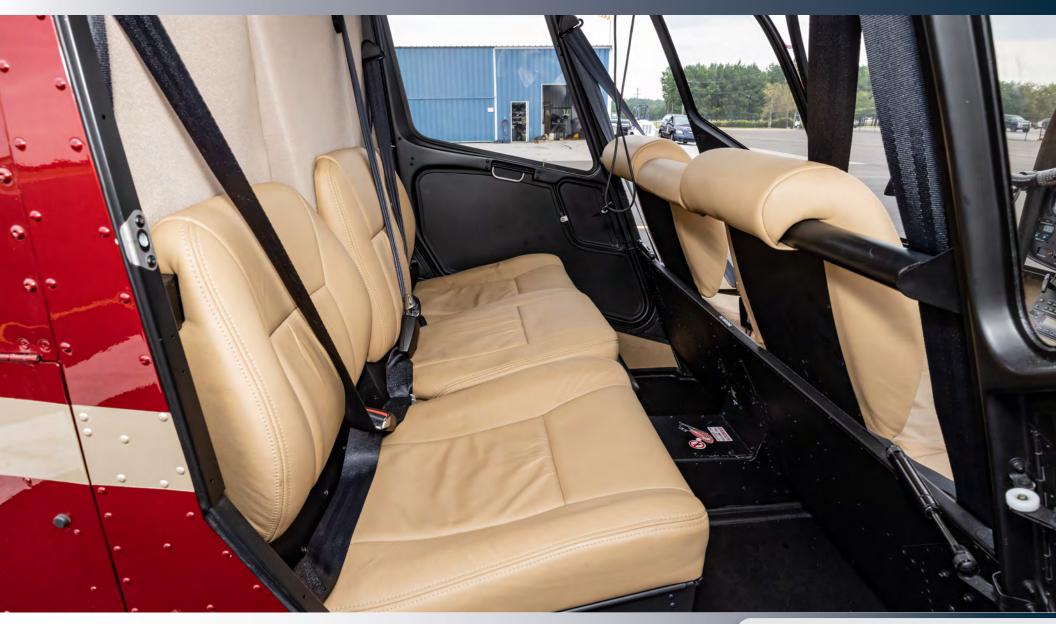

#### **EXTERIOR / INTERIOR**

Exterior: Volcanic Red with Sand Metallic Trim. Hinged Doors

Interior: 5-Passenger Configuration. Tan Leather Interior including Rear Passenger Console. Five (5) Bose Outlets at Seats and One (1) Bose Headset Included.